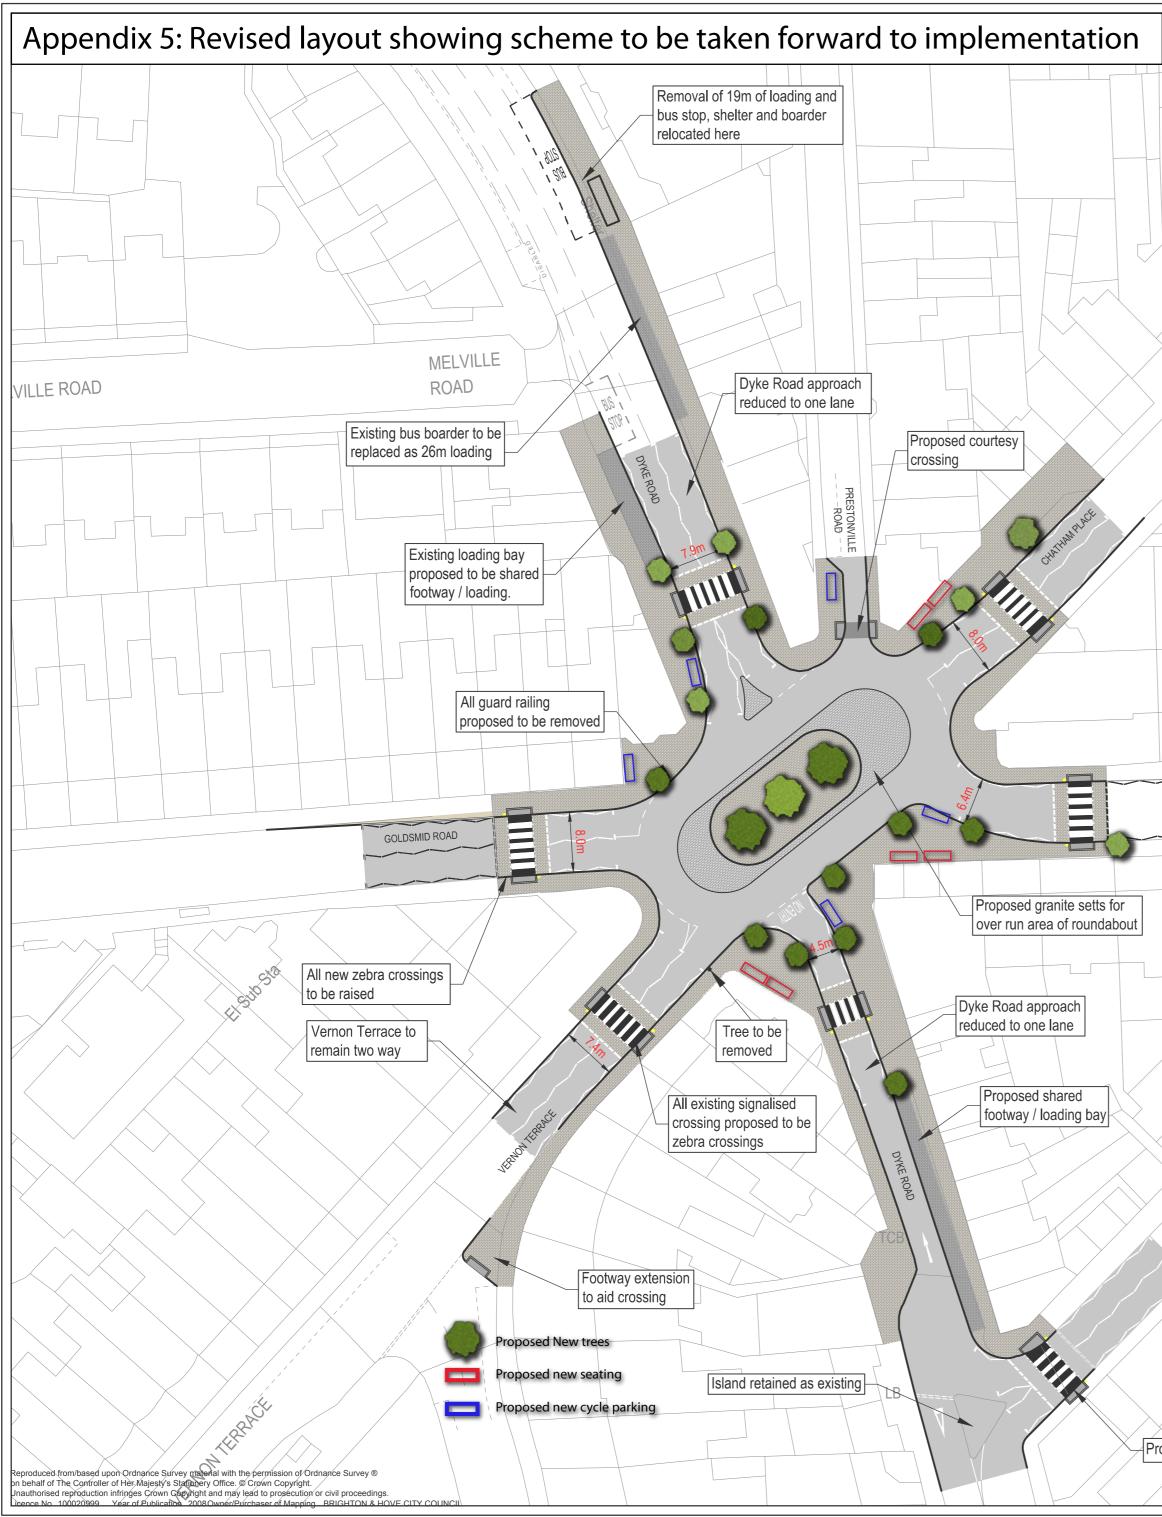

| CHATHAM PLACE     |                                                                                                                                                                                                                                                                                                                                                                                                                                                                                                                                                                                                                                                                                                                                                                                                                                                                                                                                                                                                                                                                                                                                                                                                                                                                                                                                                                                                                   |
|-------------------|-------------------------------------------------------------------------------------------------------------------------------------------------------------------------------------------------------------------------------------------------------------------------------------------------------------------------------------------------------------------------------------------------------------------------------------------------------------------------------------------------------------------------------------------------------------------------------------------------------------------------------------------------------------------------------------------------------------------------------------------------------------------------------------------------------------------------------------------------------------------------------------------------------------------------------------------------------------------------------------------------------------------------------------------------------------------------------------------------------------------------------------------------------------------------------------------------------------------------------------------------------------------------------------------------------------------------------------------------------------------------------------------------------------------|
|                   |                                                                                                                                                                                                                                                                                                                                                                                                                                                                                                                                                                                                                                                                                                                                                                                                                                                                                                                                                                                                                                                                                                                                                                                                                                                                                                                                                                                                                   |
|                   |                                                                                                                                                                                                                                                                                                                                                                                                                                                                                                                                                                                                                                                                                                                                                                                                                                                                                                                                                                                                                                                                                                                                                                                                                                                                                                                                                                                                                   |
|                   |                                                                                                                                                                                                                                                                                                                                                                                                                                                                                                                                                                                                                                                                                                                                                                                                                                                                                                                                                                                                                                                                                                                                                                                                                                                                                                                                                                                                                   |
|                   |                                                                                                                                                                                                                                                                                                                                                                                                                                                                                                                                                                                                                                                                                                                                                                                                                                                                                                                                                                                                                                                                                                                                                                                                                                                                                                                                                                                                                   |
|                   | ined as existing KEY:                                                                                                                                                                                                                                                                                                                                                                                                                                                                                                                                                                                                                                                                                                                                                                                                                                                                                                                                                                                                                                                                                                                                                                                                                                                                                                                                                                                             |
|                   |                                                                                                                                                                                                                                                                                                                                                                                                                                                                                                                                                                                                                                                                                                                                                                                                                                                                                                                                                                                                                                                                                                                                                                                                                                                                                                                                                                                                                   |
| Existing bus stop |                                                                                                                                                                                                                                                                                                                                                                                                                                                                                                                                                                                                                                                                                                                                                                                                                                                                                                                                                                                                                                                                                                                                                                                                                                                                                                                                                                                                                   |
|                   | KEY:<br>Resurfaced and New Footway                                                                                                                                                                                                                                                                                                                                                                                                                                                                                                                                                                                                                                                                                                                                                                                                                                                                                                                                                                                                                                                                                                                                                                                                                                                                                                                                                                                |
|                   | KEY:<br>Resurfaced and New Footway<br>Proposed Zebra Crossings                                                                                                                                                                                                                                                                                                                                                                                                                                                                                                                                                                                                                                                                                                                                                                                                                                                                                                                                                                                                                                                                                                                                                                                                                                                                                                                                                    |
|                   | KEY:<br>Resurfaced and New Footway<br>Proposed Zebra Crossings<br>Granite Setts                                                                                                                                                                                                                                                                                                                                                                                                                                                                                                                                                                                                                                                                                                                                                                                                                                                                                                                                                                                                                                                                                                                                                                                                                                                                                                                                   |
|                   | KEY:<br>Resurfaced and New Footway<br>Proposed Zebra Crossings<br>Granite Setts<br>Carriageway                                                                                                                                                                                                                                                                                                                                                                                                                                                                                                                                                                                                                                                                                                                                                                                                                                                                                                                                                                                                                                                                                                                                                                                                                                                                                                                    |
|                   | KEY:     Resurfaced and New Footway     Proposed Zebra Crossings     Granite Setts     Carriageway     Existing Footway     D     Amended as per B&HCC comments on 07.11.21     JH   19.11.12   SL   C   Amended as per B&HCC comments on 17.10.12                                                                                                                                                                                                                                                                                                                                                                                                                                                                                                                                                                                                                                                                                                                                                                                                                                                                                                                                                                                                                                                                                                                                                                |
|                   | KEY:     Resurfaced and New Footway     Proposed Zebra Crossings     Granite Setts     Carriageway     Existing Footway     D     Amended as per B&HCC comments on 07.11.21                                                                                                                                                                                                                                                                                                                                                                                                                                                                                                                                                                                                                                                                                                                                                                                                                                                                                                                                                                                                                                                                                                                                                                                                                                       |
|                   | KEY:         Resurfaced and New Footway         Proposed Zebra Crossings         Granite Setts         Carriageway         Existing Footway         D         Amended as per B&HCC comments on 07.11.21         JH         19.102         JK         Amended as per B&HCC comments on 17.10.12         JH         0.102         C         Amended as per B&HCC comments on 17.10.12         JH         0.102         CW         A Amended layout to Vernon Terrace and mini roundabouts added         JH         14.09.12         CW         A Amended layout to Vernon Terrace and mini roundabouts added         JH         14.09.12         CW         A Amended layout to Vernon Terrace and mini roundabouts added         JH         14.09.12         CW         A Amende layout to Vernon Terrace and mini roundabouts added         JH         14.09.12         CW         A Amende layout to Vernon Terrace or inflied. Other such plant or apparatus may also be present but not shorm. The Contractor is therefore advised to undertake his own investigation where the presence of any existing sewers, services, plant or apparatus                                                                                                                                                                                                                                                                  |
|                   | KEY:         Resurfaced and New Footway         Proposed Zebra Crossings         Granite Setts         Carriageway         Existing Footway         Existing Footway         Amended as per B&HCC comments on 07.11.21         JH       19.11.12         SL         Amended as per B&HCC comments on 17.10.12         JH       28.09.12         CW         Amended as per B&HCC comments         JH       28.09.12         CW         Amended layout to Vernon Terrace and mini roundabouts added       JH         JH       14.09.12         CW       Amended layout to Vernon Terrace and mini roundabouts added         JH       14.09.12         Kark Revision       Drawn Date         Chkd       SCALING NOTE: Do not scale from this drawing. If in doubt, ask.         UTILITIES NOTE: The position of any existing public or private sewers, utility services, plant or apparatus shown on this drawing is believed to be correct, but not shown. The Contractor is therefore advised to undertake his own investigation where the presence of the position of any existing public or private sewers, utility services, plant or apparatus may also be present but not shown. The Contractor is therefore advised to undertake his own investigation where the presence of the position of any existing public or private sewers, utility services advised to undertake his own investigatin or apparatus |
| BUCKINGHAM PLACE  | KEY:         Resurfaced and New Footway         Proposed Zebra Crossings         Granite Setts         Carriageway         Existing Footway         Existing Footway         Amended as per B&HCC comments on 07.11.21         JH 02.10.12         SL         B Amended as per B&HCC comments on 17.10.12         JH 02.10.12         SL         A Amended layout to Vernon Terrace and mini roundabouts added         JH 14.09.12         CW         A Amended layout to Vernon Terrace and mini roundabouts added         JH 14.09.12         CW         A Amended layout to Vernon Terrace and mini roundabouts added         JH 14.09.12         CW         A Amended layout to Vernon Terrace and mini roundabouts added         JH 14.09.12         CW         A Amended layout to Vernon Terrace and mini roundabouts added         JH 14.09.12         CW         A Amended layout to Vernon Terrace and mini roundabouts added         JH 14.09.12         CW         A Amended layout to Vernon Terrace and mini roundabouts added         JH 14.09.12         CW         A Amended layout to vernon this drawing. If in doubt, ask.                                                                                                                                                                                                                                                                    |
|                   | KEY:         Resurfaced and New Footway         Proposed Zebra Crossings         Granite Setts         Carriageway         Existing Footway         D         Amended as per B&HCC comments on 07.11.21         JH       19.11.12         SL         C         Amended as per B&HCC comments on 17.10.12         JH       28.09.12         CW         Amended as per BHCC Comments         JH       28.09.12         CW         Amended as per BHCC comments on 17.10.2         JH       28.09.12         CW         Amended layout to Vernon Terrace and mini roundabouts added         JH       14.09.12         Wark Revision       Drawn Date         Chikd       ScaLING NOTE: The position of any existing public or private severs, utility services, plant or apparatus may aloo the present but not shown. The Contractor is therefore advised to undertake his own investigation where the presence of any existing severes, services, plant or apparatus may alfore this operations.         Drawing Issue Status       FOR INFORMATION         SEVEN DIALS ROUNDABOUT       BRIGHTON                                                                                                                                                                                                                                                                                                                  |
| BUCKINGHAM PLACE  | KEY:         Resurfaced and New Footway         Proposed Zebra Crossings         Granite Setts         Carriageway         Existing Footway         D         Amended as per B&HCC comments on 07.11.21         JH       19.11.12         SL         Amended as per B&HCC comments on 17.10.12         JH       02.10.12         SL         Amended as per B&HCC comments on 17.10.12         JH       02.10.12         SCALING NOTE:         Do tracted from this drawing. If in doubt, ask.         UTITIES NOTE:       The position of any existing public or private sewers, utility services, plant or apparatus shown on this the subject ob to correct, but no warranty to this is expressed or miplied. Other such plant or apparatus may also to perseent but not shown. The Contractor is therefore advised to undertake his own investigation where the presence of any existing sewers, services, plant or apparatus may also to persent but not shown. The Contractor is therefore advised to undertake his own investigation where the presence of any existing sewers, services, plant or apparatus may affect his operations.         Drawing Issue Status       FOR INFORMATION         SEVEN DIALS ROUNDABOUT                                                                                                                                                                                   |
| BUCKINGHAM PLACE  | KEY:         Resurfaced and New Footway         Proposed Zebra Crossings         Granite Setts         Carriageway         Existing Footway         D         Amended as per B&HCC comments on 07.11.21         J       JH         B         Amended as per B&HCC comments on 07.11.21         JH       JH.11.12         Status         JH         Revision         D and per B&HCC comments on 17.10.12         JH       42.09.12         CW         Amended layout to Vernon Terrace and mini roundabouts added         JH       14.09.12         Wark Revision         Drawn Date Chted         SCALINO NOTE: To position of any existing public or private severs, utility services, plant or apparatus shown on this drawing is believed to be correct, but no warranty to this is expressed or implied. Other such plant or apparatus may affect his operations.         Drawing Issue Status       FOR INFORMATION         SEVEN DIALS ROUNDABOUT         BRIGHTON         JUNCTION IMPROVEMENTS         PREFERRED OPTION         Client                                                                                                                                                                                                                                                                                                                                                                   |
| BUCKINGHAM PLACE  | KEY:         Resurfaced and New Footway         Proposed Zebra Crossings         Granite Setts         Carriageway         Existing Footway         D         Amended as per B&HCC comments on 07.11.21         J       JH         B         Amended as per B&HCC comments on 07.11.21         JH       JH.11.12         Status         JH         Revision         D and per B&HCC comments on 17.10.12         JH       42.09.12         CW         Amended layout to Vernon Terrace and mini roundabouts added         JH       14.09.12         Wark Revision         Drawn Date Chted         SCALINO NOTE: To position of any existing public or private severs, utility services, plant or apparatus shown on this drawing is believed to be correct, but no warranty to this is expressed or implied. Other such plant or apparatus may affect his operations.         Drawing Issue Status       FOR INFORMATION         SEVEN DIALS ROUNDABOUT         BRIGHTON         JUNCTION IMPROVEMENTS         PREFERRED OPTION         Client                                                                                                                                                                                                                                                                                                                                                                   |
|                   | KEY:         Resurfaced and New Footway         Proposed Zebra Crossings         Granite Setts         Carriageway         Existing Footway         D       Amended as per B&HCC comments on 07.11.21         JH       19.11.12         Stating Footway         Existing Footway         D       Amended as per B&HCC comments on 07.11.21         JH       19.11.12         Stating Footway         D       Amended as per B&HCC comments on 17.10.12         JH       19.01.12         KEY:       JH         C       Amended as per B&HCC comments on 17.10.12         JH       19.01.12         Stating NOTE: The position of any existing public or private severs, utility services, plant or apparatus may also the presented to under this a segrese of implied. Other such plant or apparatus may also the presented to under this a segrese disting under the presence of understation.         Drawing Issue Status       FOR INFORMATION         SEVEN DIALS ROUNDABOUT         BRIGHTON         JUNCTION IMPROVEMENTS         PREFERRED OPTION         Client         Drawing Issue Status         Drawing Issue Status         Drawing Issue Status         Dration & Hore or                                                                                                                                                                                    |
| BUCKINGHAM PLACE  | KEY:         Resurfaced and New Footway         Proposed Zebra Crossings         Granite Setts         Carriageway         Existing Footway         D       Amended as per 8&HCC comments on 07.11.21         JH       19.11.12         Statisting Footway         D       Amended as per 8&HCC comments on 07.11.21         JH       19.11.12         Statisting Footway         D       Amended as per 8&HCC comments on 17.10.12         JH       19.11.12         Statistic       JH         Revision       JH         Scalue to Vernon Terrace and mini roundabouts added       JH         Mark Revision       Derawn Date         Scalue to Vernon Terrace and mini roundabouts added       JH         UTHITES NOTE: To pail scale from this drawing. If in doubt, ask.         UTHITES NOTE: To pail scale from this drawing atfect his operations.         Drawing Issue Status       FOR INFORMATION         SEVEN DIALS ROUNDABOUT         BRIGHTON         JUNCTION IMPROVEMENTS         PREFERRED OPTION         Client         Existing Encoreaction         Brighton & Hove<br>(30.09.2012       JH         JH       JH         Date of to                                                                                                                                                                                                                                                          |